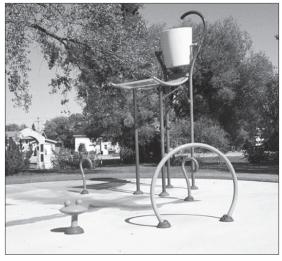

## Elkhorn Spray Park

The Elkhorn Memorial Park has been a huge part of the community of Elkhorn for years. The wading pool was the hub of summer fun for generations. Unfortunately time took its toll on the pool and the community began to look at how to restore the park to its former glory. The plans for a Spray Park were discussed and the project has since been completed.

The Virden Area Foundation is proud to have contributed \$5000 to the Spray Park, The Spray Park is an added attraction for the community and is bringing people to Elkhorn to enjoy the amenities there.